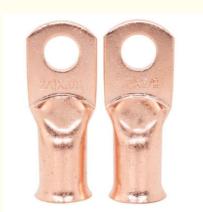

# Electrical Terminal Connector Cable Lug AWG 2/0\*3/8 Copper Tube Crimping Type

## Electrical Terminal Connector Cable Lug AWG 2/0\*3/8 Copper Tube Crimping Type

## Other attributes

| Place of Origin       | shandong, China                |
|-----------------------|--------------------------------|
| Brand Name            | jinshunlai                     |
| Model Number          | AWG 2/0*3/8                    |
| Туре                  | lug                            |
| ITEM NO:              | AWG 2/0*3/8                    |
| Type:                 | Cable Lug                      |
| Material of terminal: | Copper                         |
| A.W.G                 | 2/0 70MM <sup>2</sup>          |
| Screw                 | 3/8 M10                        |
| Surface treatment:    | Pickling                       |
| Usage:                | Connecting cable               |
| Sample:               | Available                      |
| Packing:              | Standard Packing or Customized |
| Color                 | Nature                         |