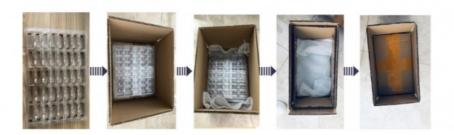

## Packaging & delivery

| Package Type: | Outer packing:Carton box with size is 37'31'34cm or 37'37'18cm,it depends |
|---------------|---------------------------------------------------------------------------|
|               | on the goods. Inner packing:100pcs/bag or as customer's requirement.      |

## PACKING DETAILS

Copper Wuxi Jinnuo copper Co.,Ltd

+86-17763564398

sales01@shuangheyisteel.com

© copper-solid.com

32 Chengnan Road, New District, Wuxi City, Jiangsu Province, China