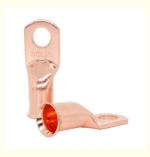

# Electrical Terminal Connector Cable Lug AWG 2/0\*3/8 Copper Tube Crimping Type

## Electrical Terminal Connector Cable Lug AWG 2/0\*3/8 Copper Tube Crimping Type

## Other attributes

| Place of Origin       | shandong, China                |
|-----------------------|--------------------------------|
| Brand Name            | jinshunlai                     |
| Model Number          | AWG 2/0*3/8                    |
| Туре                  | lug                            |
| ITEM NO:              | AWG 2/0*3/8                    |
| Type:                 | Cable Lug                      |
| Material of terminal: | Copper                         |
| A.W.G                 | 2/0 70MM <sup>2</sup>          |
| Screw                 | 3/8 M10                        |
| Surface treatment:    | Pickling                       |
| Usage:                | Connecting cable               |
| Sample:               | Available                      |
| Packing:              | Standard Packing or Customized |
| Color                 | Nature                         |